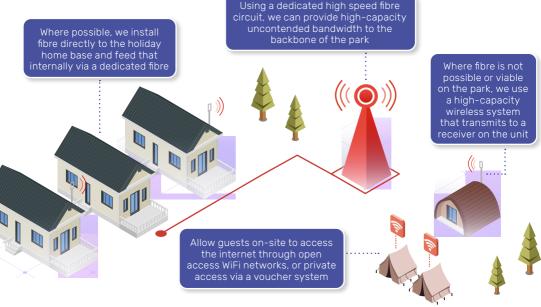

#### How does it work?

A typical project will involve a dedicated high speed fibre circuit back to our core network. Locally on the park, the usual configuration would be a mix of fibre, high capacity backhaul wireless working in the 60ghz spectrum and local distribution gateways.

Once the service is inside a holiday home, we then distribute using a typical home type WiFi router, which of course, also has ethernet available for Sky boxes and smart television.

If fibre is not possible or viable, a receiver is added on the holiday home to connect to a wireless system. Ethernet then carries the service to a point inside and we distribute in the same way as direct fibre via a router.

#### What makes us different?

We offer a dedicated internet connection to each individual holiday home. This enables us to reliably provide high internet speeds. We do this via a mix of technologies using wireless fibre and fibre solutions. The one thing we guarantee is full park coverage to be able to serve all your customers.