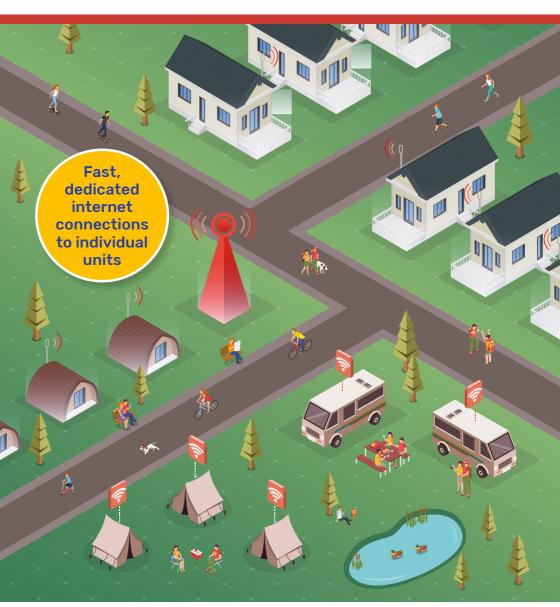

#### How does it work?

A typical project will involve a dedicated high speed fibre circuit back to our core network. Locally on the park, the usual configuration would be a mix of fibre, high capacity backhaul wireless working in the 60ghz spectrum and local distribution gateways.

Once the service is inside a holiday home, we then distribute using a typical home type WiFi router, which of course, also has ethernet available for Sky boxes and smart television.

If fibre is not possible or viable, a receiver is added on the holiday home to connect to a wireless system. Ethernet then carries the service to a point inside and we distribute in the same way as direct fibre via a router.

#### What makes us different?

We offer a dedicated internet connection to each individual holiday home. This enables us to reliably provide high internet speeds. We do this via a mix of technologies using wireless fibre and fibre solutions. The one thing we guarantee is full park coverage to be able to serve all your customers.